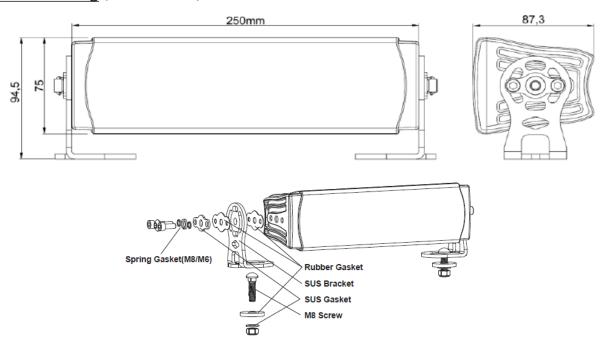

### Technical Drawing (not to scale)

-40°C to +60°C

1.0Kg

h 94.5 x w 250 x d 87.3mm

CE, EMC R10, R112

25 364 0 115

The information contained in this document is correct to the best of our knowledge at the time of printing. However, specifications may change at any time without