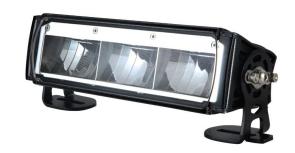

#### Part No. 0-420-95

Durite's LED driving lamp. A powerful 45 watt (3x15W) 5250 Lumen, 12/24volt LED Work lamp. Black powder coated die cast aluminum case, polycar-bonate lens. Protected to IP68. 30cm Flying Leads. Approx Life: 50,000 hours. E Marked R10 EMC, R112.